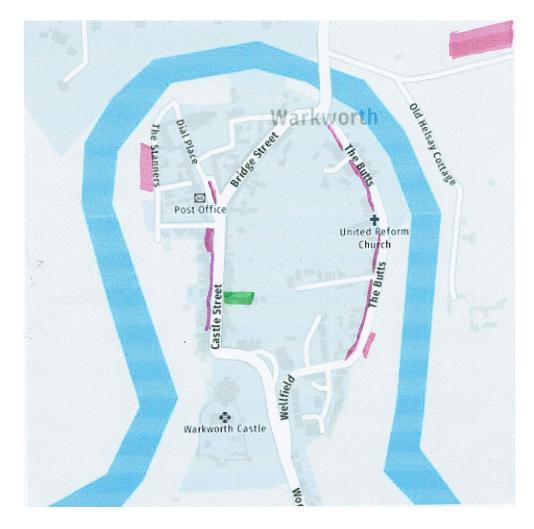

## Warkworth War Memorial Hall – Suggestions for parking.

© OpenStreetMap contributors - https://www.openstreetmap.org/copyright

There is no car park at the Memorial Hall. The above map of Warkworth has the Memorial Hall marked in green and potential parking areas marked in pink. There is a good sized car park at the top right of above map. This is convenient for the beach but is a bit of a hike, especially in the dark, to/from the Memorial Hall. It might be convenient for anyone wanting to stop over in a self contained camper van.

Parking in the village is limited with the main parking areas being in Dial Place and The Stanners, towards the top left of the map. The Stanners is accessed by going down Dial Place to the left of the Church and turning left before the river. There is street parking along Castle Street and The Butts.

The Memorial Hall is accessed from the door way on Castle Street.